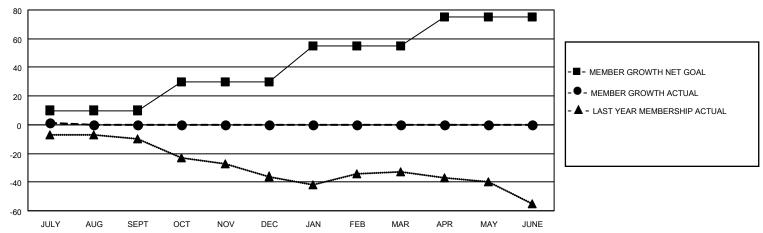

#### GOALS AND ACTUAL MEMBERS CUMULATIVE

| DROPPED CLUBS: 0 |    | 9 CLUBS OF 53 ADDED 1 OR<br>MORE NEW MEMBERS | GENDER DISTRIBUTION       |              |  |
|------------------|----|----------------------------------------------|---------------------------|--------------|--|
|                  |    |                                              |                           | 773 (68.29%) |  |
|                  |    |                                              | FEMALE                    | 359 (31.71%) |  |
| DROPPED MEMBERS  |    |                                              | NON BINARY                | 0 (0.00%)    |  |
|                  |    |                                              | PREFER NOT TO ANSWER      | 0 (0.00%)    |  |
| DECEASED         | 2  |                                              |                           |              |  |
| CLUB CANCELLED   | 0  | CLICK HERE FOR CUMULATIVE                    | TOTAL FAMILY UNIT MEMBERS | 120          |  |
| OTHER            | 9  | MEMBERSHIP DATA                              |                           |              |  |
| TOTAL            | 11 |                                              | FAMILY MEMBERS PAYING HAI | _F DUES 60   |  |
|                  |    |                                              |                           |              |  |